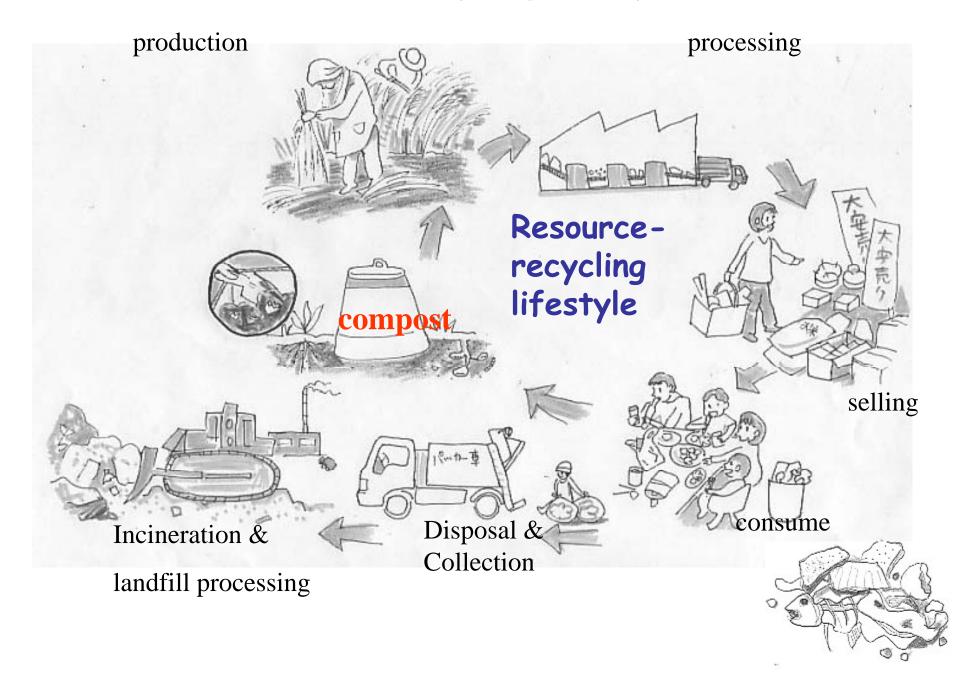

st \ cap$
- □shovel
- □thermometer









## corrugated cardboard box & bucket



..is kitchen waste only

### Compost heating up



## Composting organic waste Covering the mudflats with 「Composted laver seaweed」







## まちで堆肥野菜をつくる! Hakata District: Compost-nourished vegetables in the city









"Betta" Group: 3 NPOs that promote small cycles and small,

cyclical technologies

ithin each home

betta@jun-namaken.com

A lifestyle that

treasures water

NPO Minamihata Dam Water Saving Group



kitchen waste

A lifestyle that cherishes paper

NPO Newspaper-Environment www.g-betta.com System Research Institute



We declare that as much as we can, we will all happily continue "Betta" activities that treasure and do not discard things.



#### Recommend of resource-recycling lifestyle