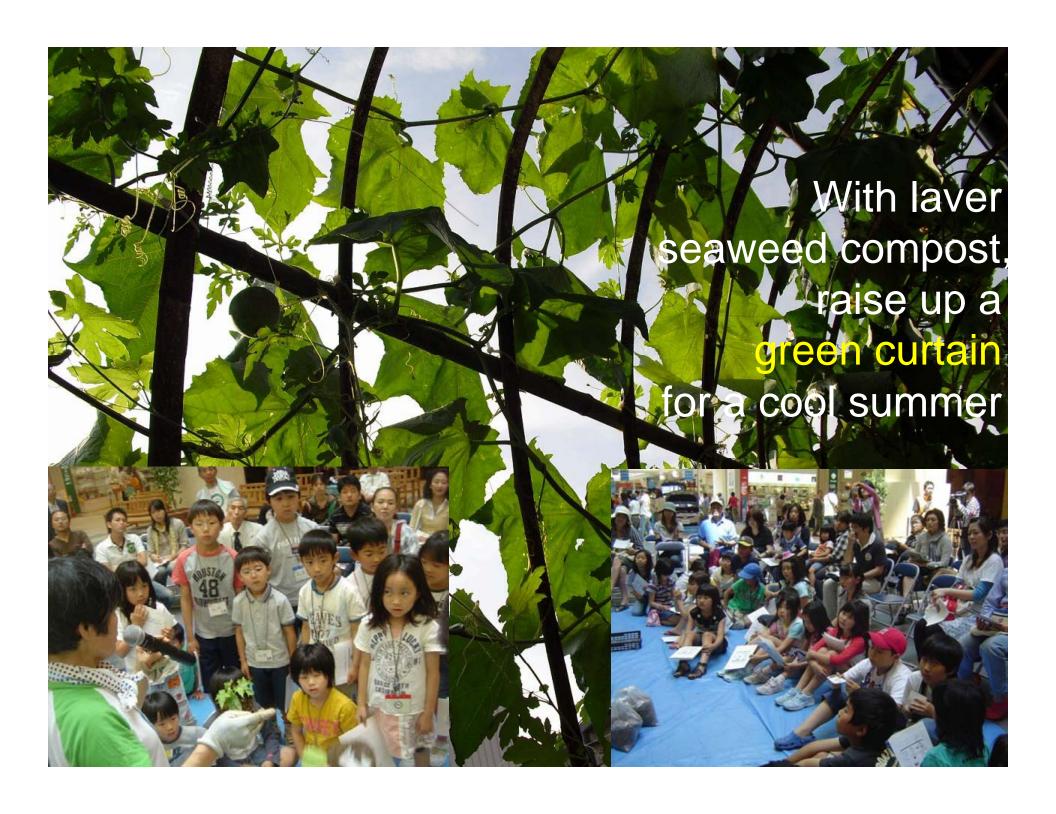

## まちで堆肥野菜をつくる! Hakata District: Compost-nourished vegetables in the city

"Betta" Group: 3 NPOs that promote small cycles and small,

cyclical technologies

ithin each home

betta@jun-namaken.com

A lifestyle that