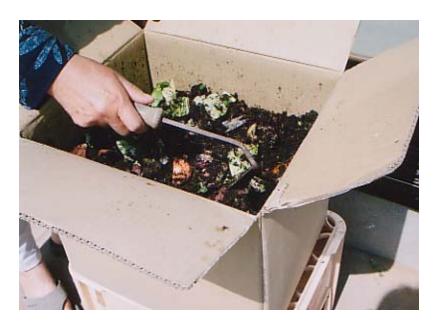

## How to make compost using s corrugated cardboard box

## corrugated cardboard box & bucket

..is kitchen waste only