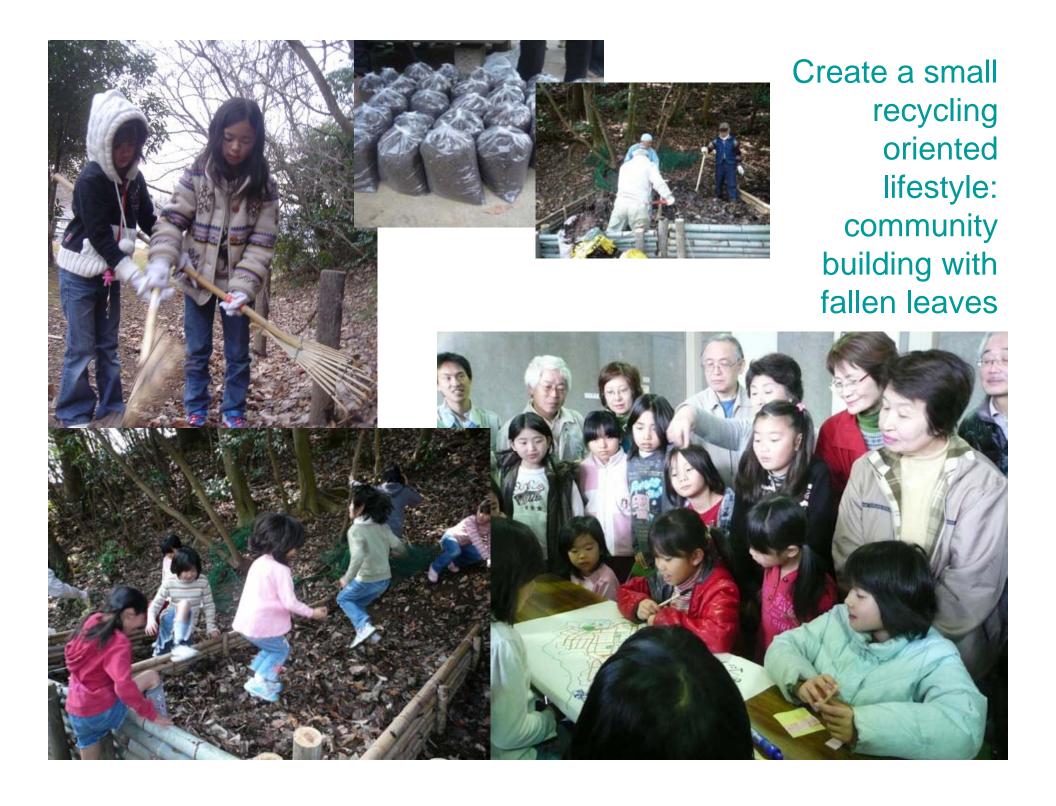

t/day

Combustible domestic trash 815 t/day









compost



### composter





# The condition of microbiologies move lively



#### Cardboard compost

Cardboard box = Simple moisture adjustment

- -Even beginners can't go wrong
- -You can quit anytime

- You can compost even without a yard

- Cheap



## How to make compost using s corrugated cardboard box





#### prepare the following items

- □corrugated cardboard box
- □ the corrugated cardboard
- To support the bottom
- $\Box$  peat moss 15 L
- □Rice husk charcoal 10 L
- $\Box$ perforated stand
- $\square compost \ cap$
- □shovel
- □thermometer









## corrugated cardboard box & bucket



..is kitchen waste only

### Compost heating up



## Composting organic waste Covering the mudflats with 「Composted laver seaweed」







## まちで堆肥野菜をつくる! Hakata District: Compost-nourished vegetables in the city









"Betta" Group: 3 NPOs that promote small cycles and small,

cyclical technologies

ithin each home

betta@jun-namaken.com

A lifestyle that

treasures water

NPO Minamihata Dam Water Saving Group



kitchen waste

A lifestyle that cherishes paper

NPO Newspaper-Environment www.g-betta.com System Research Institute



We declare that as much as we can, we will all happily continue "Betta" activities that treasure and do not discard things.



#### Recommend of resource-recycling lifestyle