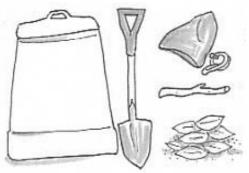

#### prepare the following items

- □corrugated cardboard box
- □ the corrugated cardboard
- To support the bottom
- $\Box$  peat moss 15 L
- □Rice husk charcoal 10 L
- $\Box$ perforated stand
- $\square compost \ cap$
- □shovel
- □thermometer