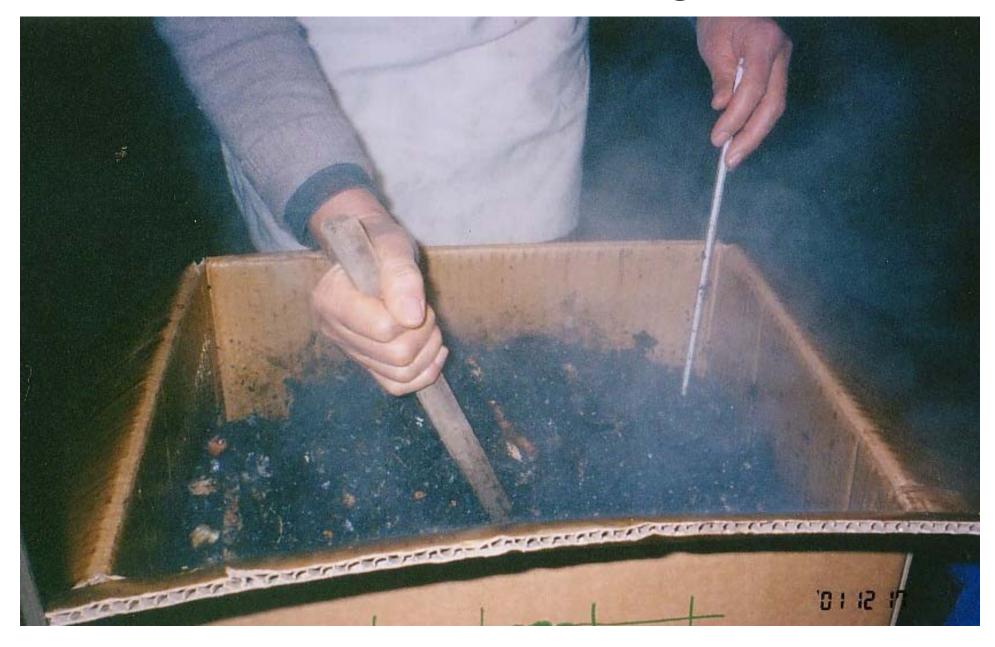

sh (2003)

According to Fukuoka

Department of Environmental Affairs

Fukuoka city
2,424 t/day

Combustible domestic trash 815 t/day









compost



### composter





# The condition of microbiologies move lively



#### Cardboard compost

Cardboard box = Simple moisture adjustment

- -Even beginners can't go wrong
- -You can quit anytime

- You can compost even without a yard

- Cheap



## How to make compost using s corrugated cardboard box





#### prepare the following items

- □corrugated cardboard box
- □ the corrugated cardboard
- To support the bottom
- $\Box$  peat moss 15 L
- □Rice husk charcoal 10 L
- $\Box$ perforated stand
- $\square compost \ cap$
- □shovel
- □thermometer









## corrugated cardboard box & bucket



..is kitchen waste only

### Compost heating up



## Composting organic waste Covering the mudflats with 「Composted laver seaweed」







## まちで堆肥野菜をつくる! Hakata District: Compost-nourished vegetables in the city









"Betta" Group: 3 NPOs that promote small cycles and small,

cyclical technologies

ithin each home

betta@jun-namaken.com

A lifestyle that

treasures water

NPO Minamihata Dam Water Saving Group



kitchen waste

A lifestyle that cherishes paper

NPO Newspaper-Environment www.g-betta.com System Research Institute



We declare that as much as we can, we will all happily continue "Betta" activities that treasure and do not discard things.



#### Recommend of resource-recycling lifestyle