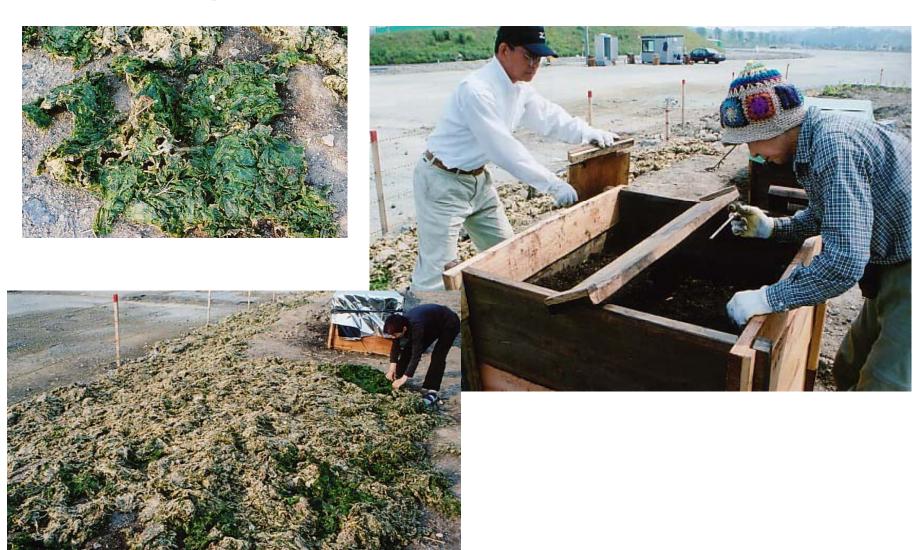

## Composting organic waste Covering the mudflats with 「Composted laver seaweed」