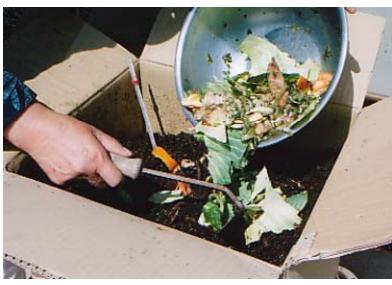

## How to make compost using s corrugated cardboard box

## corrugated cardboard box & bucket

..is kitchen waste only