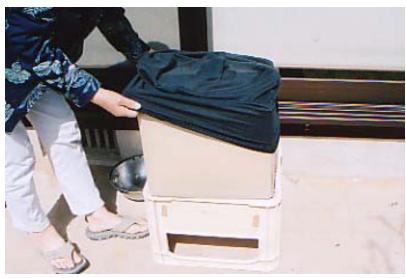

#### Cardboard compost

Cardboard box = Simple moisture adjustment

- -Even beginners can't go wrong
- -You can quit anytime

- You can compost even without a yard

- Cheap

## How to make compost using s corrugated cardboard box