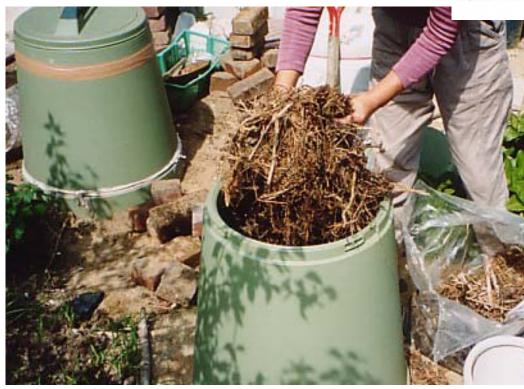

#### Cardboard compost

Cardboard box = Simple moisture adjustment

- -Even beginners can't go wrong
- -You can quit anytime

- You can compost even without a yard

- Cheap

## How to make compost using s corrugated cardboard box