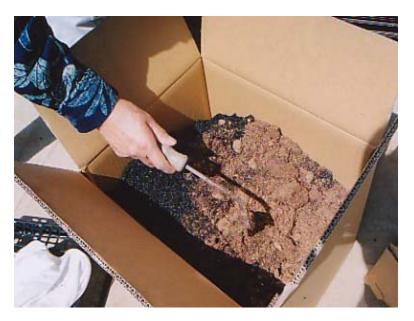

#### prepare the following items

- □corrugated cardboard box
- □ the corrugated cardboard
- To support the bottom
- $\Box$  peat moss 15 L
- □Rice husk charcoal 10 L
- $\Box$ perforated stand
- $\square compost \ cap$
- □shovel
- □thermometer