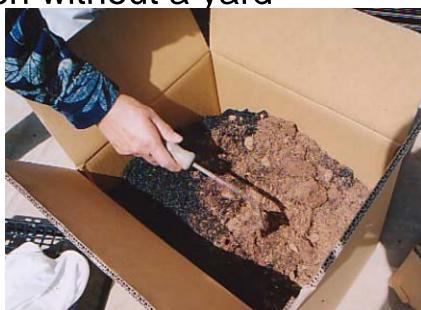

#### Cardboard compost

Cardboard box = Simple moisture adjustment

- -Even beginners can't go wrong
- -You can quit anytime

- You can compost even without a yard

- Cheap

## How to make compost using s corrugated cardboard box