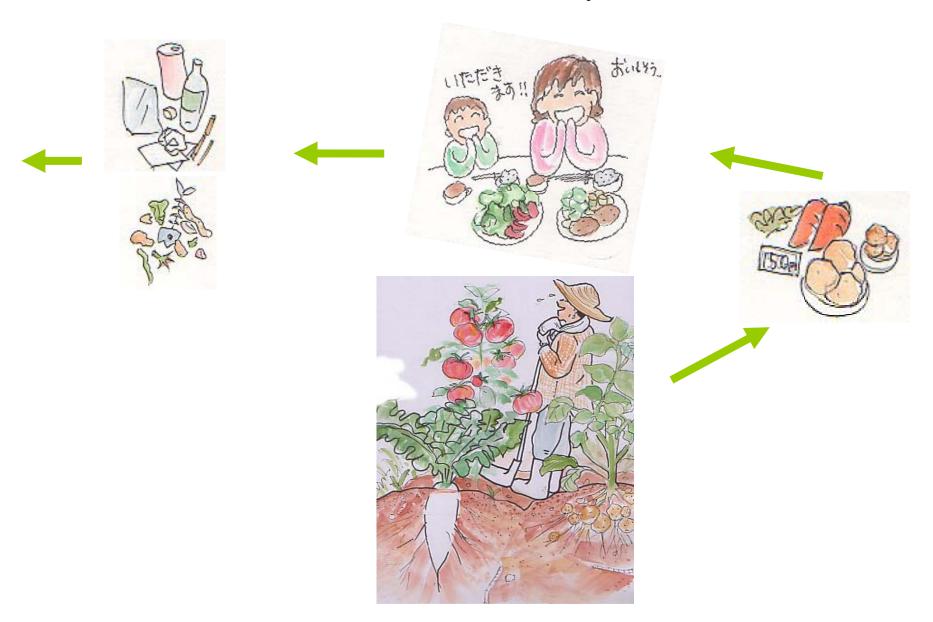

## Fukuoka City's trash (2003)

According to Fukuoka

Department of Environmental Affairs

Fukuoka city
2,424 t/day

Combustible domestic trash 815 t/day

compost

#### Recommend of resource-recycling lifestyle