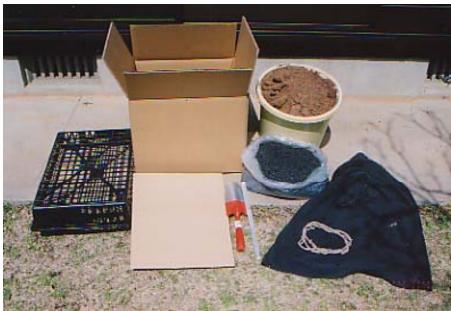

#### prepare the following items

- □corrugated cardboard box
- □ the corrugated cardboard
- To support the bottom
- $\Box$  peat moss 15 L
- □Rice husk charcoal 10 L
- $\Box$ perforated stand
- $\square compost \ cap$
- □shovel
- □thermometer