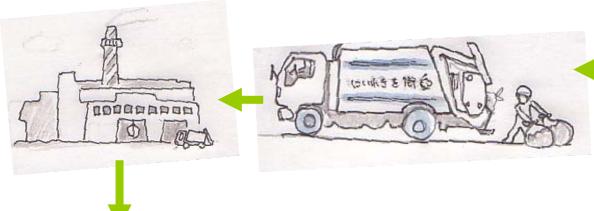

## Our lifestyle

Nighttime trash collection work

#### Landfill

## Fukuoka City's trash (2003)

According to Fukuoka

Department of Environmental Affairs

Fukuoka city
2,424 t/day

Combustible domestic trash 815 t/day

compost